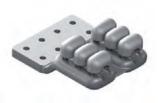

Connector bolted type

Connector bolted/ compressed type

9

Busbar coupler

Busbar support